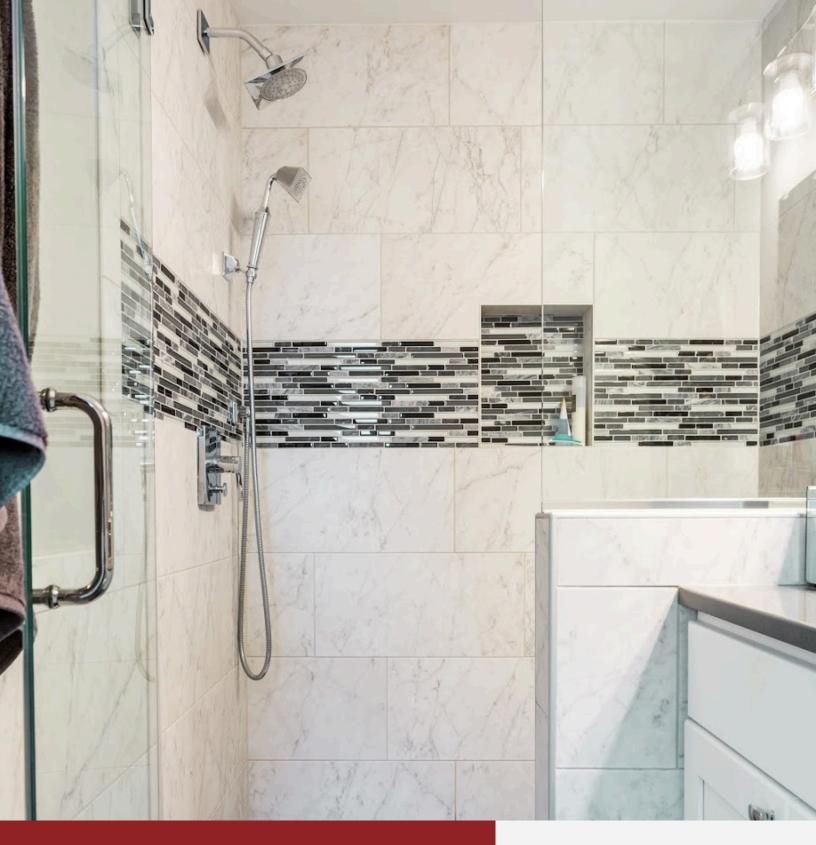

### FINE TOUCHES

From simple additions that add updated style to your space, to bold new looks, a shower conversion has endless possibilities. Our team will talk to you about tile choices, accessory finishes, and more as we create the perfect design. Your new shower can harmonize effortlessly with the rest of your home, or J&J Construction will help you choose a whole new look. Our designers know that even small details such as mosaic tile accents, granite or quartz shower niche shelves and seats, and a mix of textures are important in this environment.

## A WHOLE NEW LOOK

Once you've decided to change your existing tub or shower combination for a luxurious new walk-in shower, you have the ability to transform the look of your bathroom. Glass walls open up the space, letting light flow and allowing new shower tiles to add a welcome accent. You can change color schemes and complement new or existing features with exciting options in tiles, trims, and fixtures. Many homeowners opt to upgrade their bathroom cabinets at the same time as their shower conversion. Coordinating counters, wood colors and finishes, and hardware creates a finished and stylish new look while adding storage and organization to the room.