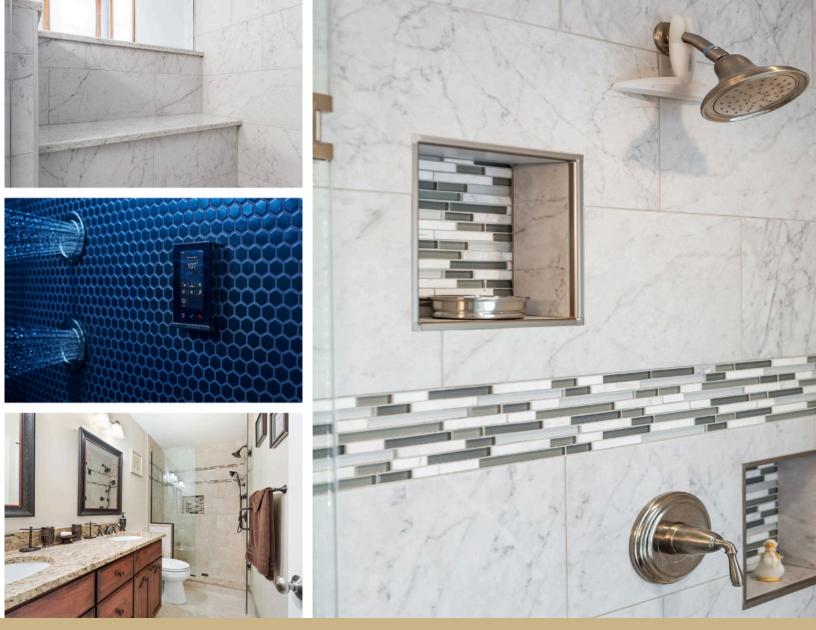

### FINE TOUCHES

From simple additions that add updated style to your space, to bold new looks, a shower conversion has endless possibilities. Our team will talk to you about tile choices, accessory finishes, and more as we create the perfect design. Your new shower can harmonize effortlessly with the rest of your home, or J&J Construction will help you choose a whole new look. Our designers know that even small details such as mosaic tile accents, granite or quartz shower niche shelves and seats, and a mix of textures are important in this environment.

# TIME FOR LUXURY

Bathrooms should be a place to retreat to and relax. You can rely on our design team to help you select the best features that will make your new shower a favorite part of your day.

Popular items such as heated floors, wall niches, curbless thresholds, footrests, and benches can be added to your design. Customize your experience with waterfall showerheads, body sprays, towel bars, and safety features that are not only attractive but functional.