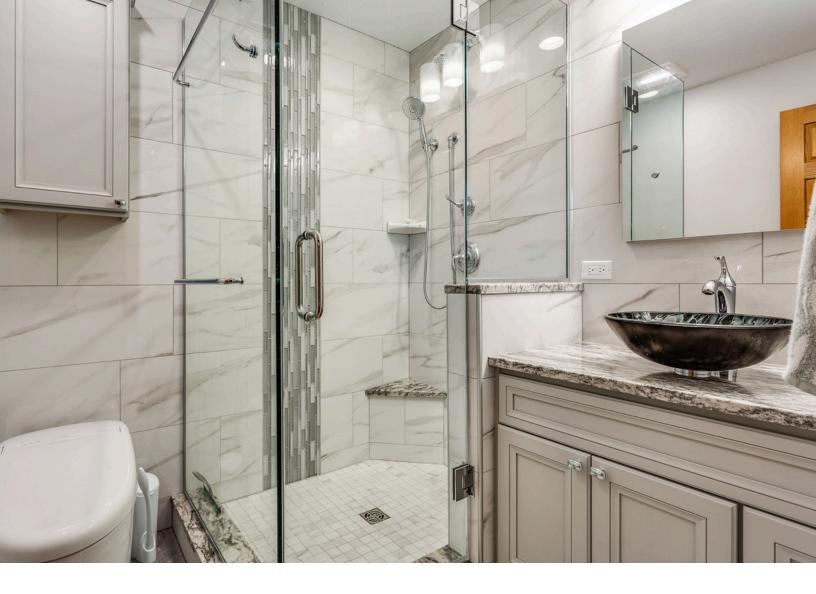

### FINE TOUCHES

From simple additions that add updated style to your space, to bold new looks, a shower conversion has endless possibilities. Our team will talk to you about tile choices, accessory finishes, and more as we create the perfect design. Your new shower can harmonize effortlessly with the rest of your home, or J&J Construction will help you choose a whole new look. Our designers know that even small details such as mosaic tile accents, granite or quartz shower niche shelves and seats, and a mix of textures are important in this environment.

## A WHOLE NEW LOOK

Once you've decided to change your existing tub or shower combination for a luxurious new walk-in shower, you have the ability to transform the look of your bathroom. Glass walls open up the space, letting light flow and allowing new shower tiles to add a welcome accent. You can change color schemes and complement new or existing features with exciting options in tiles, trims, and fixtures. Many homeowners opt to upgrade their bathroom cabinets at the same time as their shower conversion. Coordinating counters, wood colors and finishes, and hardware creates a finished and stylish new look while adding storage and organization to the room.

# TIME FOR LUXURY

Bathrooms should be a place to retreat to and relax. You can rely on our design team to help you select the best features that will make your new shower a favorite part of your day.

Popular items such as heated floors, wall niches, curbless thresholds, footrests, and benches can be added to your design. Customize your experience with waterfall showerheads, body sprays, towel bars, and safety features that are not only attractive but functional.