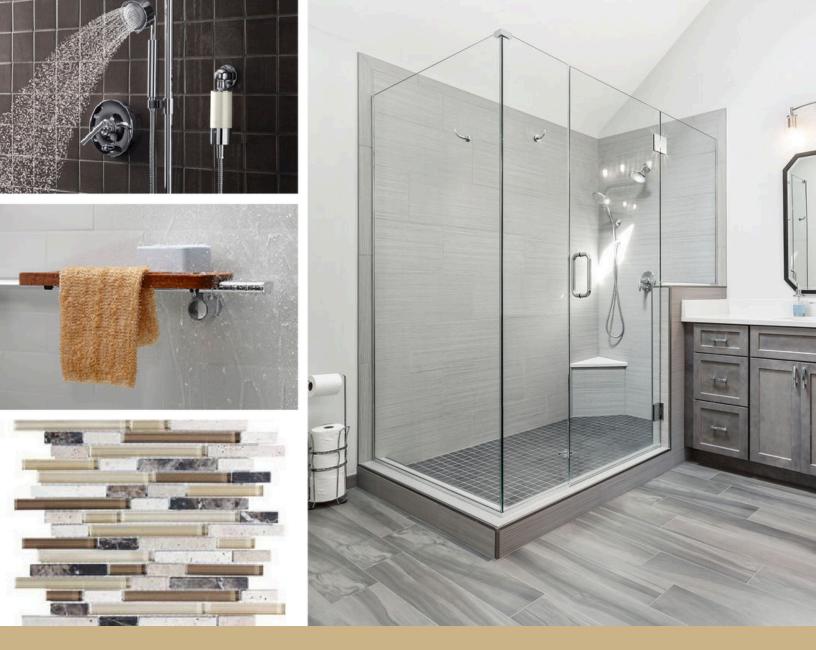

## A WHOLE NEW LOOK

Once you've decided to change your existing tub or shower combination for a luxurious new walk-in shower, you have the ability to transform the look of your bathroom. Glass walls open up the space, letting light flow and allowing new shower tiles to add a welcome accent. You can change color schemes and complement new or existing features with exciting options in tiles, trims, and fixtures. Many homeowners opt to upgrade their bathroom cabinets at the same time as their shower conversion. Coordinating counters, wood colors and finishes, and hardware creates a finished and stylish new look while adding storage and organization to the room.

# TIME FOR LUXURY

Bathrooms should be a place to retreat to and relax. You can rely on our design team to help you select the best features that will make your new shower a favorite part of your day.

Popular items such as heated floors, wall niches, curbless thresholds, footrests, and benches can be added to your design. Customize your experience with waterfall showerheads, body sprays, towel bars, and safety features that are not only attractive but functional.