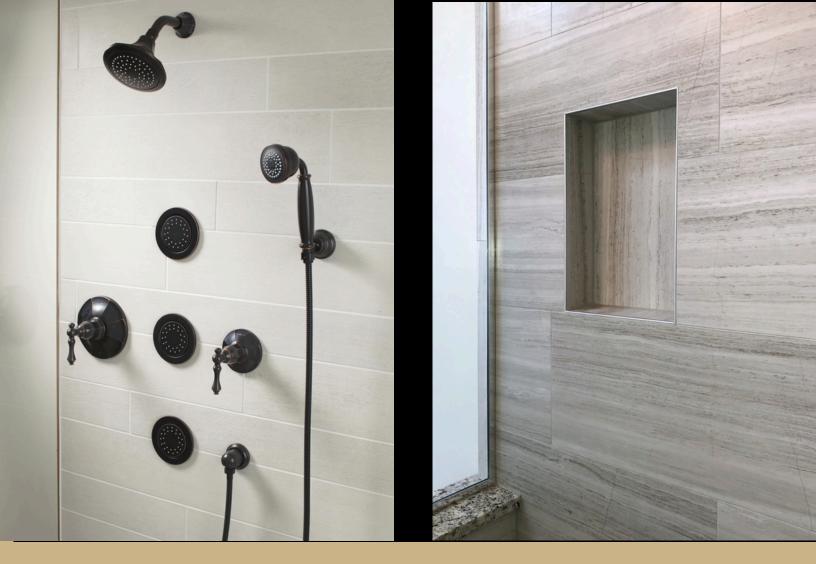

# TIME FOR LUXURY

Bathrooms should be a place to retreat to and relax. You can rely on our design team to help you select the best features that will make your new shower a favorite part of your day.

Popular items such as heated floors, wall niches, curbless thresholds, footrests, and benches can be added to your design. Customize your experience with waterfall showerheads, body sprays, towel bars, and safety features that are not only attractive but functional.

### FINE TOUCHES

From simple additions that add updated style to your space, to bold new looks, a shower conversion has endless possibilities. Our team will talk to you about tile choices, accessory finishes, and more as we create the perfect design. Your new shower can harmonize effortlessly with the rest of your home, or J&J Construction will help you choose a whole new look. Our designers know that even small details such as mosaic tile accents, granite or quartz shower niche shelves and seats, and a mix of textures are important in this environment.